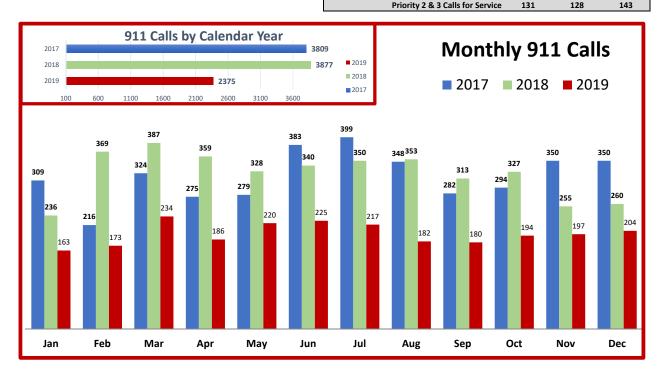

#### A. Police Department

• Chief Reaves reported that last month there were 504 traffic stops, resulting in 275 citations and 229 warnings. There were 2010 calls for service, including 197 - 911 calls and 108 Priority One calls. In addition, there were a total of 32 arrests, which resulted in 38 charges; 0 warrants were cleared via Police Department and Court actions due to the INCODE Software upgrade.

#### Dec-19

| Priority 1 Calls for Service | 2019  | 2018 | 2017 | Priority 2 & 3 Calls for Service | 2019 | ) |
|------------------------------|-------|------|------|----------------------------------|------|---|
| 911 HANG UP                  | 5     | 5    | 5    | ACCIDENT - MINOR                 | 10   |   |
| ACCIDENT - HIT & RUN         | 3     | 5    | 1    | ANIMAL COMPLAINT                 | 8    |   |
| ACCIDENT - MAJOR             | 1     | 2    | 3    | ASSIGNED ENFORCEMENT             | 83   |   |
| ALARM                        |       | 5    | 13   | ATTEMPT TO LOCATE                |      |   |
| ALARM - BUSINESS             | 5     |      |      | CITIZEN ASSIST                   | 8    |   |
| ALARM- RESIDENTIAL           | 5     |      |      | CIVIL STANDBY                    | 4    |   |
| AMBULANCE CALL               | 33    | 24   | 28   | CLOSE PATROL / HOUSE WATCH       | 2    |   |
| ASSAULT                      |       | 2    | 3    | DEATH NOTIFICATION               | 2    |   |
| ASSIST OTHER AGENCY          | 21    | 19   | 18   | FORGERY/FRAUD/COUNTERFEITING     | 1    |   |
| BURGLARY HAB                 | 1     |      |      | FOUND PROPERTY                   | 2    |   |
| BURGLARY MOTOR VEHICLE       |       | 1    |      | LOCK OUT                         | 1    |   |
| CRIMINAL MISCHIEF            | 1     | 4    | 5    | MEET COMPLAINANT                 | 7    |   |
| DISTURBANCE                  | 8     | 8    | 10   | RUNAWAY                          |      |   |
| DOMESTIC                     | 2     |      | 2    | TERRORISTIC THREAT               |      |   |
| FIRE CALL                    | 4     | 1    | 3    | TRAFFIC CONTROL                  | 3    |   |
| MENTAL PERSON                | 2     | 1    | 1    |                                  |      |   |
| MISSING PERSON               | 2     |      |      |                                  |      |   |
| NOISE COMPLAINT              | 4     | 5    | 2    |                                  |      |   |
| PROWLER                      |       |      | 1    |                                  |      |   |
| RECKLESS DRIVER              | 2     | 1    | 4    |                                  |      |   |
| STOLEN VEHICLE               | 1     |      |      |                                  |      |   |
| SUSPICIOUS PERSON            | 3     | 9    | 16   |                                  |      |   |
| THEFT                        | 6     | 30   | 29   |                                  |      |   |
| TRESPASSING                  | 1     | 2    | 1    |                                  |      |   |
| WELFARE CONCERN              | 8     | 6    | 9    |                                  |      |   |
|                              |       |      |      |                                  |      |   |
|                              |       |      |      |                                  |      |   |
|                              |       |      |      |                                  |      |   |
|                              |       |      |      |                                  |      |   |
|                              |       |      |      |                                  |      |   |
|                              |       |      |      |                                  |      |   |
|                              |       |      |      |                                  |      |   |
| Priority 1 Calls for Service | 118   | 130  | 154  |                                  |      |   |
| Thoney I cans for Service    | . 110 | 130  | 134  |                                  |      | - |
|                              |       |      |      | Priority 2 & 3 Calls for Service | 131  |   |