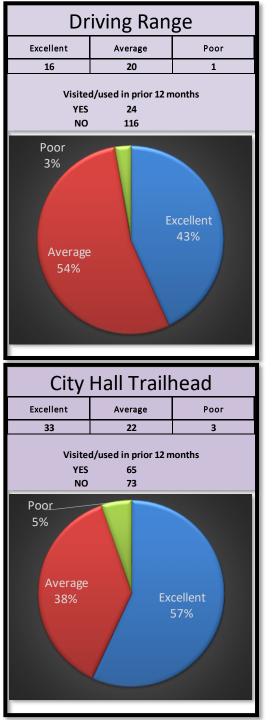

#### F. Mayor Jones

Discuss and take action **on citywide survey results.** (*The following committees and boards requested a town hall meeting be held to gather more information: Ordinance, Public Safety, Golf and Parks.*)