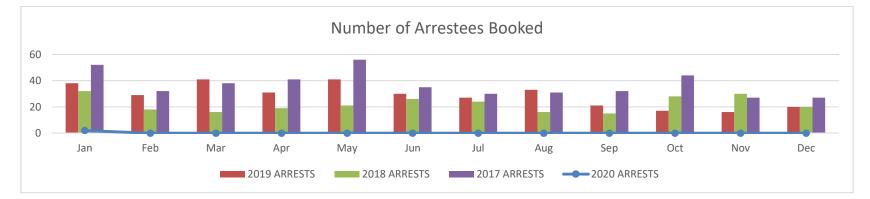

#### A. Police Department

• Chief Reaves reported that last month there were 504 traffic stops, resulting in 275 citations and 229 warnings. There were 2010 calls for service, including 197 - 911 calls and 108 Priority One calls. In addition, there were a total of 32 arrests, which resulted in 38 charges; 0 warrants were cleared via Police Department and Court actions due to the INCODE Software upgrade.