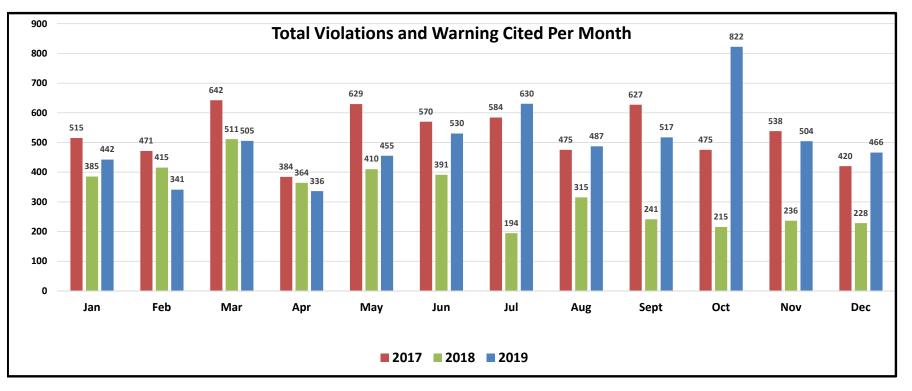

#### A. Police Department

• Chief Reaves reported that last month there were 504 traffic stops, resulting in 275 citations and 229 warnings. There were 2010 calls for service, including 197 - 911 calls and 108 Priority One calls. In addition, there were a total of 32 arrests, which resulted in 38 charges; 0 warrants were cleared via Police Department and Court actions due to the INCODE Software upgrade.