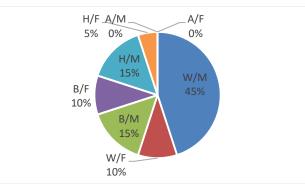

#### A. Police Department

• Chief Reaves reported that last month there were 504 traffic stops, resulting in 275 citations and 229 warnings. There were 2010 calls for service, including 197 - 911 calls and 108 Priority One calls. In addition, there were a total of 32 arrests, which resulted in 38 charges; 0 warrants were cleared via Police Department and Court actions due to the INCODE Software upgrade.