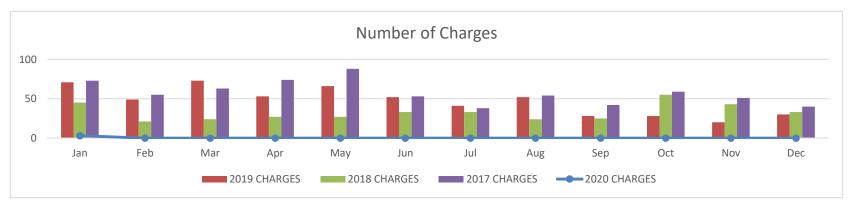

#### A. Police Department

• Chief Reaves reported that last month there were 504 traffic stops, resulting in 275 citations and 229 warnings. There were 2010 calls for service, including 197 - 911 calls and 108 Priority One calls. In addition, there were a total of 32 arrests, which resulted in 38 charges; 0 warrants were cleared via Police Department and Court actions due to the INCODE Software upgrade.