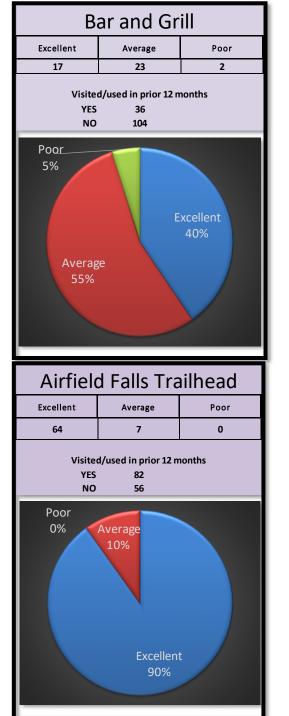

#### F. Mayor Jones

Discuss and take action **on citywide survey results.** (*The following committees and boards requested a town hall meeting be held to gather more information: Ordinance, Public Safety, Golf and Parks.*)