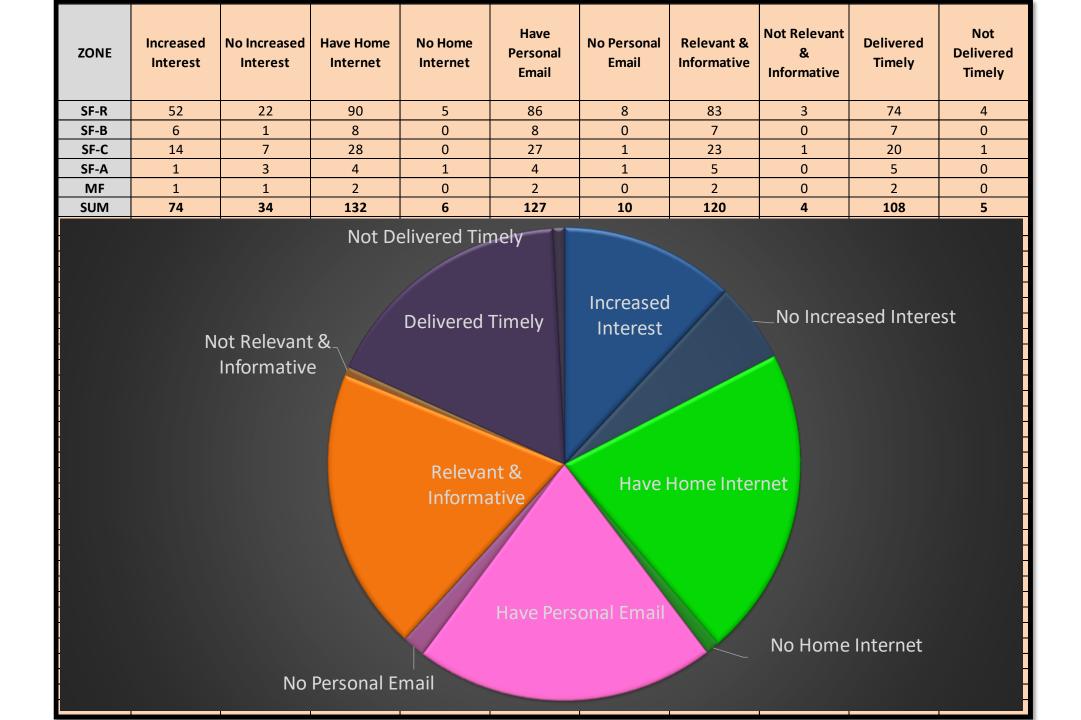

| ome?                       |                       |                                   | 132 | 6   |
| 4. Do you have a personal email address                         | ?                          |                       |                                   | 127 | 10  |
| 5. Do you feel the communications are relevant and informative? |                            |                       | 120                               | 4   |     |
| 6. Do you feel the communications deliv                         | ered are timely?           |                       |                                   | 108 | 5   |
| 7. Please provide any other suggestions                         | on how communicatio        | ons can be improved:  |                                   |     |     |









| Attend the meetings!                                                                                                          |
|-------------------------------------------------------------------------------------------------------------------------------|
| Can we get water bills/ newsletters earlier?                                                                                  |
| Can't think of anything, I feel informed.                                                                                     |
| City app                                                                                                                      |
| Didn't know there was a FB Page, would like to receive newsletter.                                                            |
| Don't see Facebo