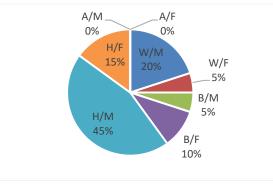

#### A. Police Department

• Chief Reaves reported that last month there were 504 traffic stops, resulting in 275 citations and 229 warnings. There were 2010 calls for service, including 197 - 911 calls and 108 Priority One calls. In addition, there were a total of 32 arrests, which resulted in 38 charges; 0 warrants were cleared via Police Department and Court actions due to the INCODE Software upgrade.