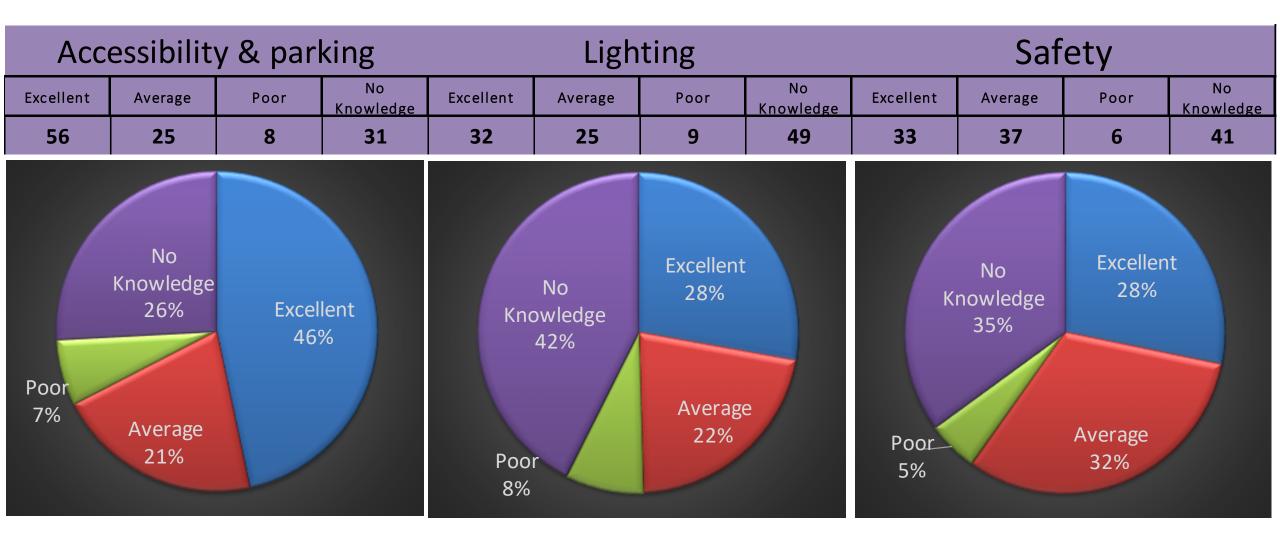

#### F. Mayor Jones

Discuss and take action **on citywide survey results.** (*The following committees and boards requested a town hall meeting be held to gather more information: Ordinance, Public Safety, Golf and Parks.*)