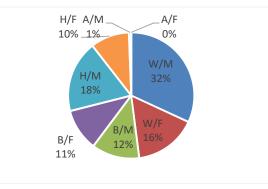

#### A. Police Department

• Chief Reaves reported that last month there were 504 traffic stops, resulting in 275 citations and 229 warnings. There were 2010 calls for service, including 197 - 911 calls and 108 Priority One calls. In addition, there were a total of 32 arrests, which resulted in 38 charges; 0 warrants were cleared via Police Department and Court actions due to the INCODE Software upgrade.