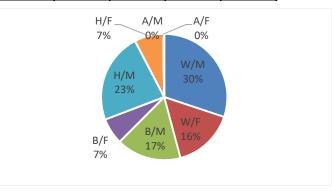

#### A. Police Department

• Chief Reaves reported that last month there were 504 traffic stops, resulting in 275 citations and 229 warnings. There were 2010 calls for service, including 197 - 911 calls and 108 Priority One calls. In addition, there were a total of 32 arrests, which resulted in 38 charges; 0 warrants were cleared via Police Department and Court actions due to the INCODE Software upgrade.