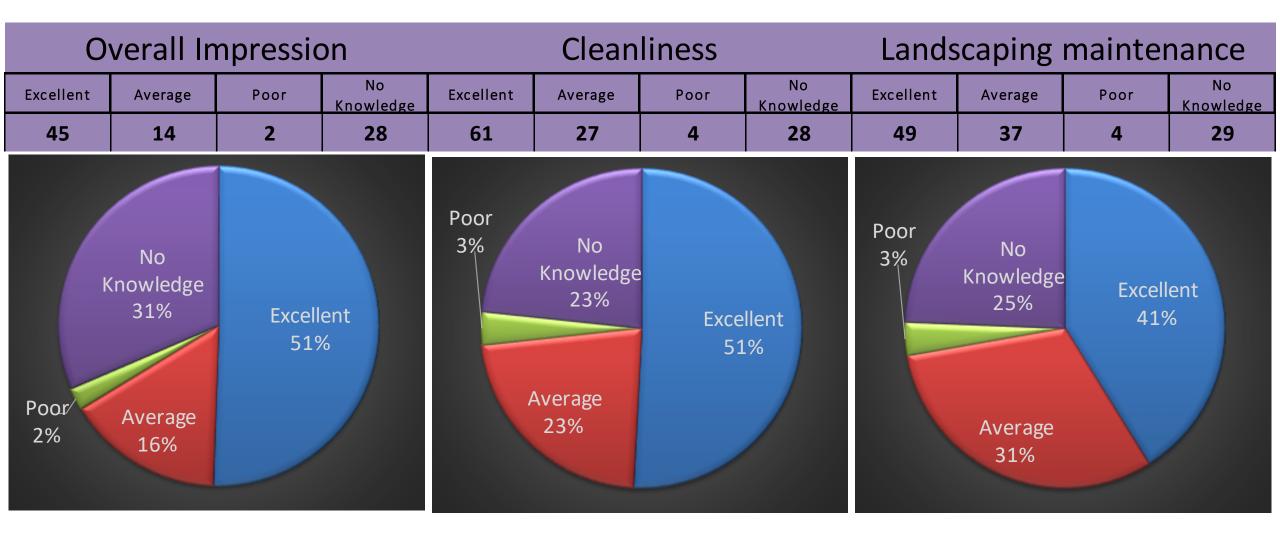

#### F. Mayor Jones

Discuss and take action **on citywide survey results.** (*The following committees and boards requested a town hall meeting be held to gather more information: Ordinance, Public Safety, Golf and Parks.*)