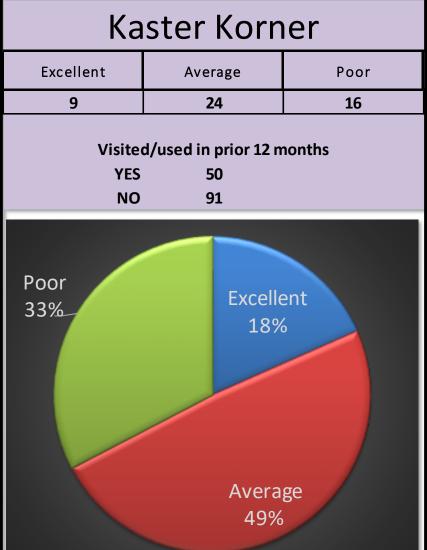

#### F. Mayor Jones

Discuss and take action **on citywide survey results.** (*The following committees and boards requested a town hall meeting be held to gather more information: Ordinance, Public Safety, Golf and Parks.*)