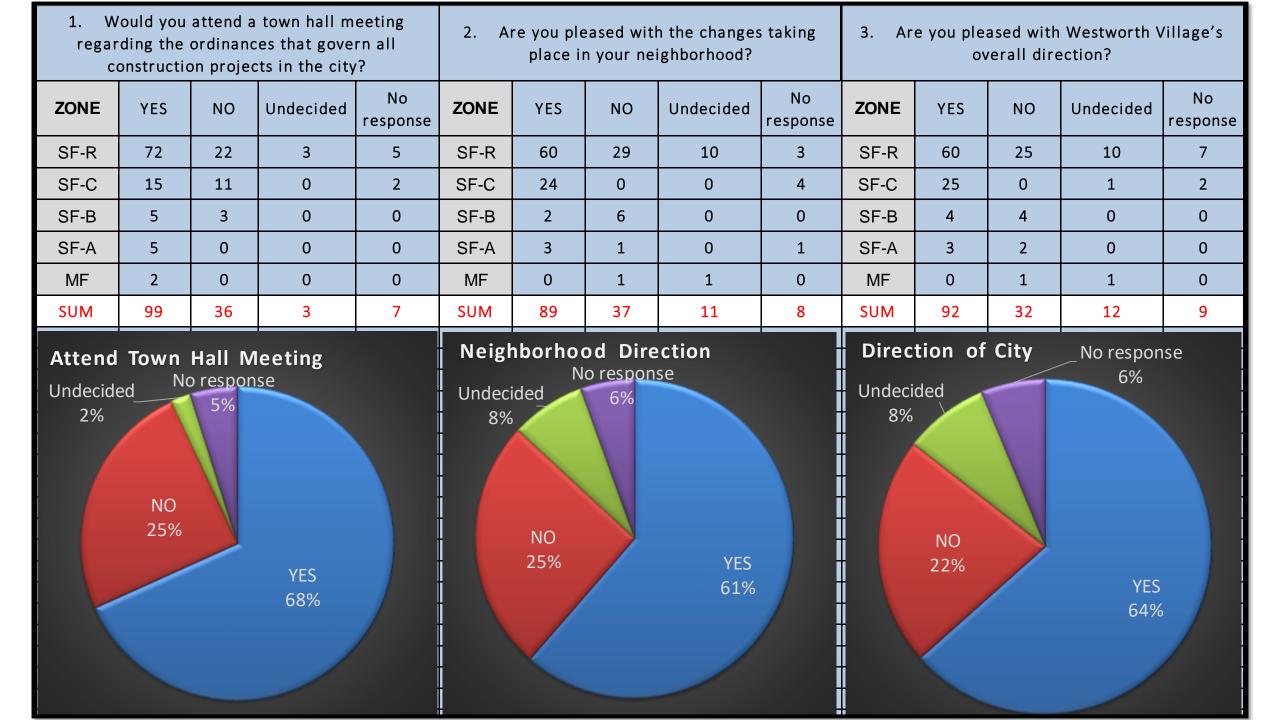

#### F. Mayor Jones

Discuss and take action **on citywide survey results.** (*The following committees and boards requested a town hall meeting be held to gather more information: Ordinance, Public Safety, Golf and Parks.*)