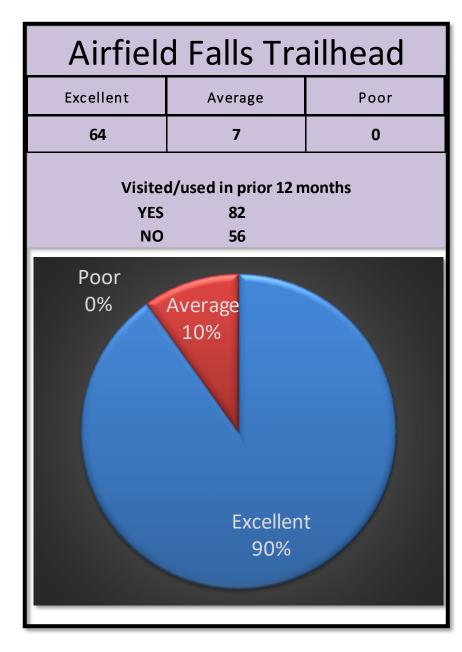

#### F. Mayor Jones

Discuss and take action **on citywide survey results.** (*The following committees and boards requested a town hall meeting be held to gather more information: Ordinance, Public Safety, Golf and Parks.*)