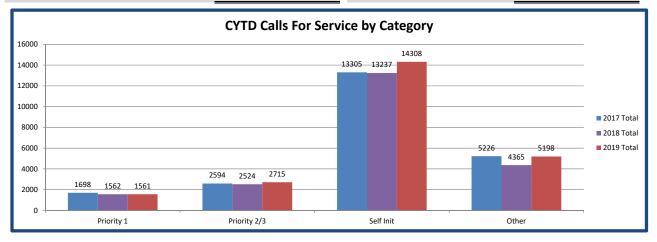

#### A. Police Department

• Chief Reaves reported that last month there were 504 traffic stops, resulting in 275 citations and 229 warnings. There were 2010 calls for service, including 197 - 911 calls and 108 Priority One calls. In addition, there were a total of 32 arrests, which resulted in 38 charges; 0 warrants were cleared via Police Department and Court actions due to the INCODE Software upgrade.