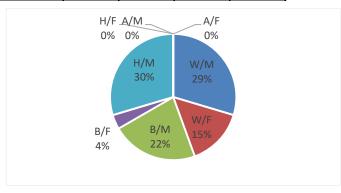

-----|---------|--------|---------|
| Male    | 9     | 3     | 3        | 0     | 0       | 15     | 75.0%   |
| Female  | 2     | 2     | 1        | 0     | 0       | 5      | 25.0%   |
| Totals  | 11    | 5     | 4        | 0     | 0       | 20     |         |
| Percent | 55.0% | 25.0% | 20.0%    | 0.0%  | 0.0%    |        | -       |



| Dec '17 | White | Black | Hispanic | Asian | Oth/Unk | Totals | Percent |
|---------|-------|-------|----------|-------|---------|--------|---------|
| Male    | 8     | 6     | 8        | 0     | 0       | 22     | 81.5%   |
| Female  | 4     | 1     | 0        | 0     | 0       | 5      | 18.5%   |
| Totals  | 12    | 7     | 8        | 0     | 0       | 27     |         |
| Percent | 44.4% | 25.9% | 29.6%    | 0.0%  | 0.0%    |        | -       |



## Westworth Village Police Department Jail Population - Charges Monthly Statistics

|              | Jan | Feb | Mar | Apr | May | Jun | Jul | Aug | Sep | Oct | Nov | Dec | Total |
|--------------|-----|-----|-----|-----|-----|-----|-----|-----|-----|-----|-----|-----|-------|
| 2020 ARRESTS | 2   |     |     |     |     |     |     |     |     |     |     |     | 2     |
| 2019 ARRESTS | 38  | 29  | 41  | 31  | 41  | 30  | 27  | 33  | 21  | 17  | 16  | 20  | 344   |
| 2018 ARRESTS | 32  | 18  | 16  | 19  | 21  | 26  | 24  | 16  | 15  | 28  | 30  | 20  | 265   |
| 2017 ARRESTS | 52  | 32  | 38  | 41  | 56  | 35  | 30  | 31  | 32  | 44  | 27  | 27  | 445   |

| 2020 CHARGES | 3  |    |    |    |    |    |    |    |    |    |    |    | 3   |
|--------------|----|----|----|----|----|----|-