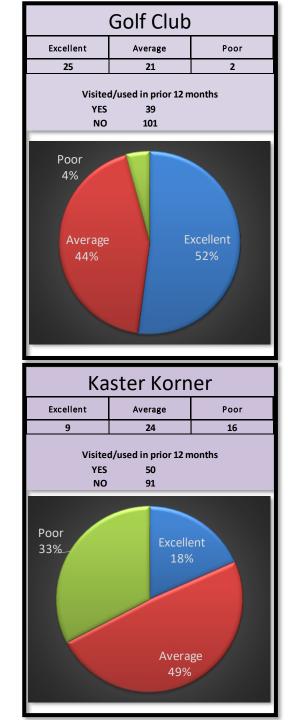

#### F. Mayor Jones

Discuss and take action **on citywide survey results.** (*The following committees and boards requested a town hall meeting be held to gather more information: Ordinance, Public Safety, Golf and Parks.*)