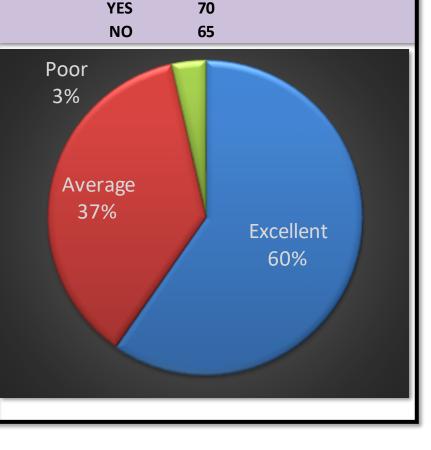

#### F. Mayor Jones

Discuss and take action **on citywide survey results.** (*The following committees and boards requested a town hall meeting be held to gather more information: Ordinance, Public Safety, Golf and Parks.*)