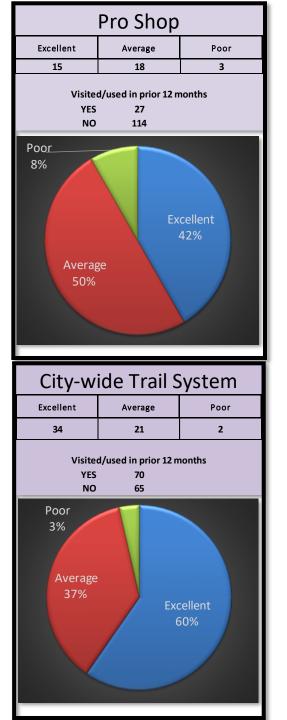

#### F. Mayor Jones

Discuss and take action **on citywide survey results.** (*The following committees and boards requested a town hall meeting be held to gather more information: Ordinance, Public Safety, Golf and Parks.*)