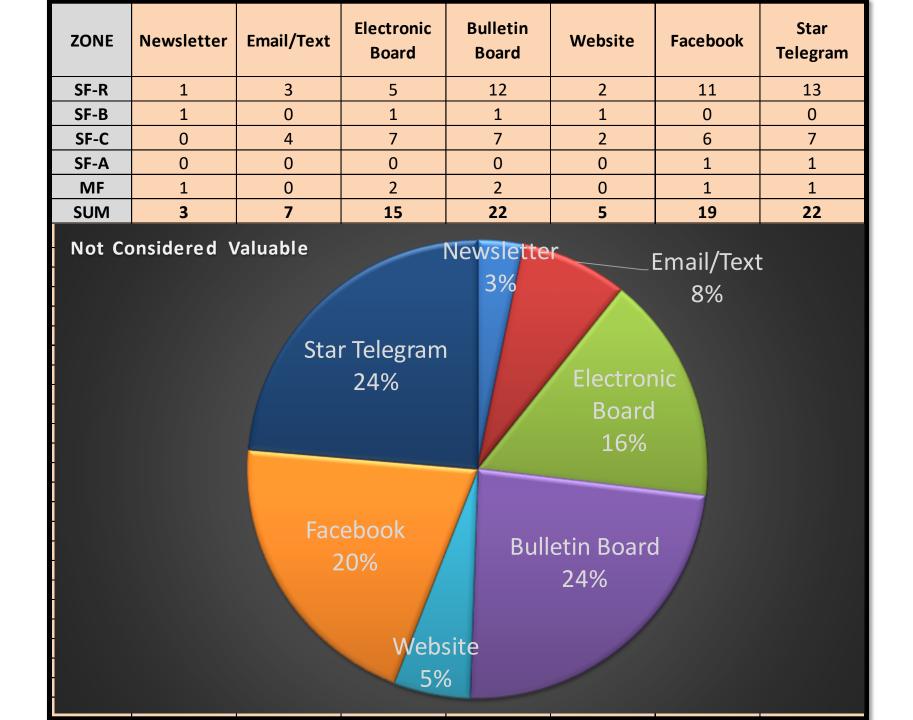

| ome?                       |                       |                                   | 132 | 6   |
| 4. Do you have a personal email address                         | ?                          |                       |                                   | 127 | 10  |
| 5. Do you feel the communications are relevant and informative? |                            |                       | 120                               | 4   |     |
| 6. Do you feel the communications deliv                         | ered are timely?           |                       |                                   | 108 | 5   |
| 7. Please provide any other suggestions                         | on how communicatio        | ons can be improved:  |                                   |     |     |









| Attend the meetings!                                                                                                          |
|-------------------------------------------------------------------------------------------------------------------------------|
| Can we get water bills/ newsletters earlier?                                                                                  |
| Can't think of anything, I feel informed.                                                                                     |
| City app                                                                                                                      |
| Didn't know there was a FB Page, would like to receive newsletter.                                                            |
| Don't see Face