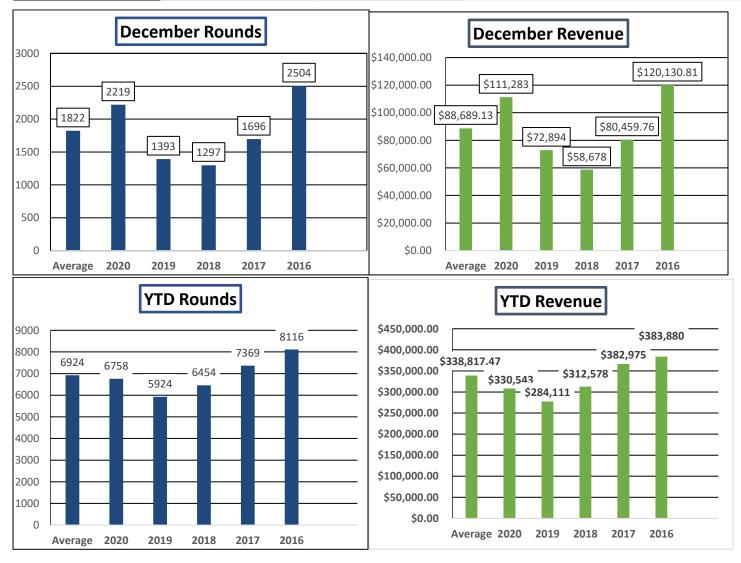

#### C. Joseph Alvarez, Public Works

• Joseph Alvarez, Public Works Director, reported 154 work and service orders were completed in the month.