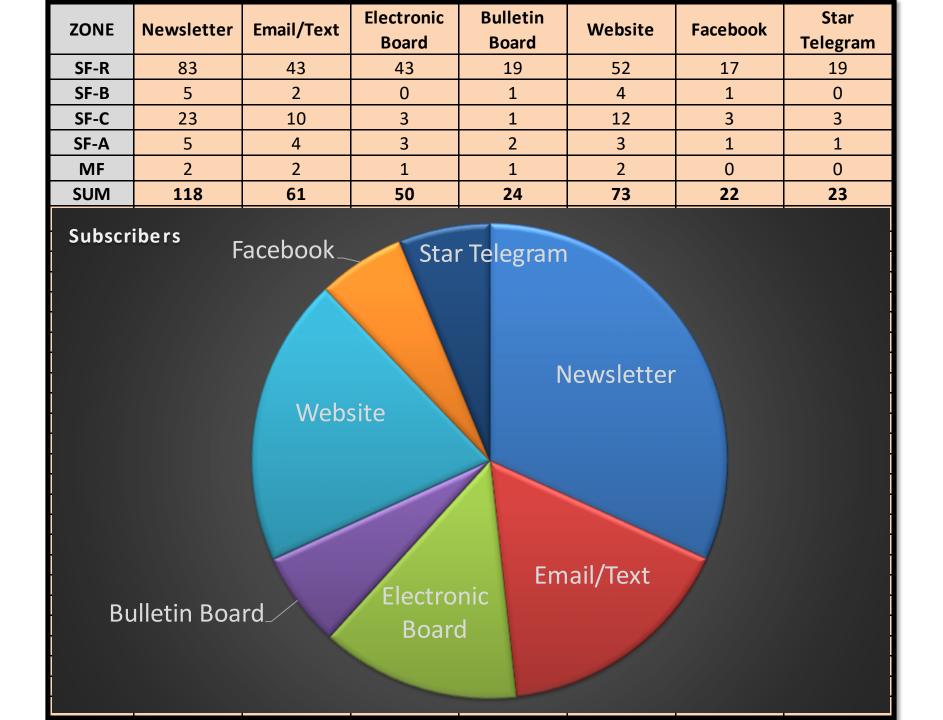

#### F. Mayor Jones

Discuss and take action **on citywide survey results.** (*The following committees and boards requested a town hall meeting be held to gather more information: Ordinance, Public Safety, Golf and Parks.*)