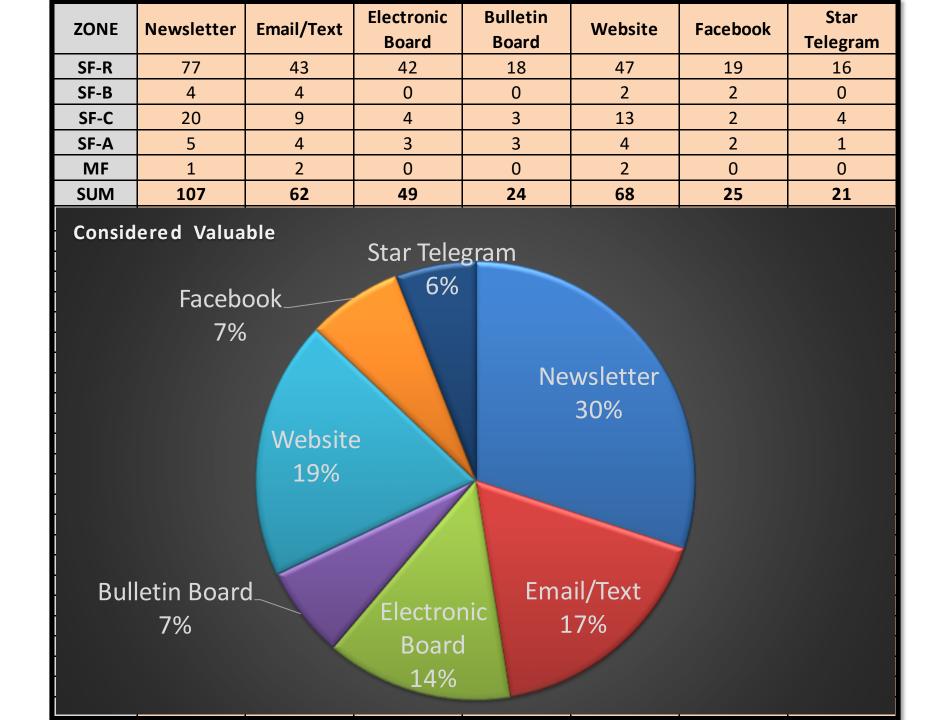

| ome?                       |                       |                                   | 132 | 6   |
| 4. Do you have a personal email address                         | ?                          |                       |                                   | 127 | 10  |
| 5. Do you feel the communications are relevant and informative? |                            |                       | 120                               | 4   |     |
| 6. Do you feel the communications deliv                         | ered are timely?           |                       |                                   | 108 | 5   |
| 7. Please provide any other suggestions                         | on how communicatio        | ons can be improved:  |                                   |     |     |









| Attend the meetings!                                                                                                          |
|-------------------------------------------------------------------------------------------------------------------------------|
| Can we get water bills/ newsletters earlier?                                                                                  |
| Can't think of anything, I feel informed.                                                                                     |
| City app                                                                                                                      |
| Didn't know there was a FB Page, would like to receive newsletter.                                                            |
| Don't see Fa