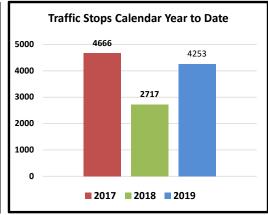

#### A. Police Department

• Chief Reaves reported that last month there were 504 traffic stops, resulting in 275 citations and 229 warnings. There were 2010 calls for service, including 197 - 911 calls and 108 Priority One calls. In addition, there were a total of 32 arrests, which resulted in 38 charges; 0 warrants were cleared via Police Department and Court actions due to the INCODE Software upgrade.