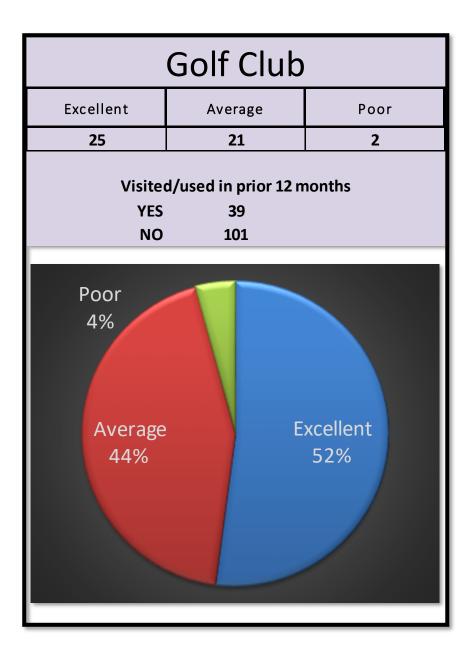

#### F. Mayor Jones

Discuss and take action **on citywide survey results.** (*The following committees and boards requested a town hall meeting be held to gather more information: Ordinance, Public Safety, Golf and Parks.*)